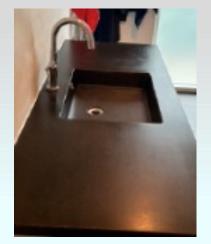

#### **HIGHLIGHTS:**

- restores the color and makes the surface strong, water- and dirt-repellent, and UV-resistant.
- can also give gloss to matte surfaces.
- can be used on varnish, PVC, aluminium, fibreglass, metal, steel, natural tiles, marble, limestone, slate, brick, clay tiles, concrete and painted surfaces.
- is a coating that is invisible and extremely durable.
- leads to perfect stain resistance.
- extends the life of the surface.
- effectively protects against corrosion.
- is heat resistant.

Gates

Concrete