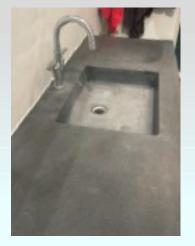

#### **HIGHLIGHTS:**

- restores the color and makes the surface strong, water- and dirt-repellent, and UV-resistant.
- can also give gloss to matte surfaces.
- can be used on varnish, PVC, aluminium, fibreglass, metal, steel, natural tiles, marble, limestone, slate, brick, clay tiles, concrete and painted surfaces.
- is a coating that is invisible and extremely durable.
- leads to perfect stain resistance.
- extends the life of the surface.
- effectively protects against corrosion.
- is heat resistant.

Gates

Concrete