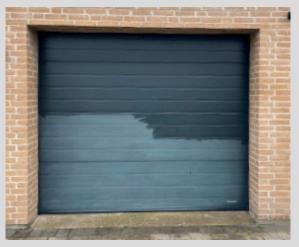

# **Restores the color a makes the surface strong, water- and dirt-repellent and UV-resistant.**

### **PRODUCT DESCRIPTION:**

By using Chroma Renew, a visual improvement is achieved on substrates such as metal, PVC, aluminium, painted surfaces and varnish. Graffiti

#### **HIGHLIGHTS:**

- restores the color and makes the surface strong, water- and dirt-repellent, and UV-resistant.
- can also give gloss to matte surfaces.
- can be used on varnish, PVC, aluminium, fibreglass, metal, steel, natural tiles, marble, limestone, slate, brick, clay tiles, concrete and painted surfaces.
- is a coating that is invisible and extremely durable.
- leads to perfect stain resistance.
- extends the life of the surface.
- effectively protects against corrosion.
- is heat resistant.