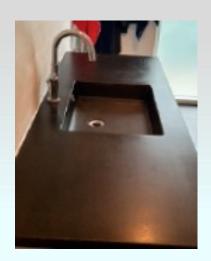

## Chroma Renew Restores the color a makes the surface strong, water- and dirt-repellent and UV-resistant.

## **PRODUCT DESCRIPTION:**

By using Chroma Renew, a visual improvement is achieved on substrates such as metal, PVC, aluminium, painted surfaces and varnish. Graffiti

## **HIGHLIGHTS:**

- restores the color and makes the surface strong, water- and dirt-repellent, and UV-resistant.
- can also give gloss to matte surfaces.
- can be used on varnish, PVC, aluminium, fibreglass, metal, steel, natural tiles, marble, limestone, slate, brick, clay tiles, concrete and painted surfaces.
- is a coating that is invisible and extremely durable.
- leads to perfect stain resistance.
- extends the life of the surface.
- effectively protects against corrosion.
- is heat resistant.