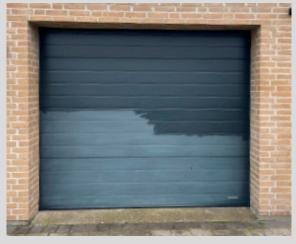

## Chroma Renew Restores the color a makes the surface strong, water- and dirt-repellent and UV-resistant.

## **PRODUCT DESCRIPTION:**

By using Chroma Renew, a visual improvement is achieved on substrates such as metal, PVC, aluminium, painted surfaces and varnish. Graffiti

## **HIGHLIGHTS:**

- restores the color and makes the surface strong, water- and dirt-repellent, and UV-resistant.
- can also give gloss to matte surfaces.
- can be used on varnish, PVC, aluminium, fibreglass, metal, steel, natural tiles, marble, limestone, slate, brick, clay tiles, concrete and painted surfaces.
- is a coating that is invisible and extremely durable.
- leads to perfect stain resistance.
- extends the life of the surface.
- effectively protects against corrosion.
- is heat resistant.