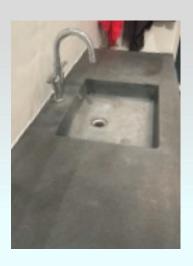

## Chroma Renew Restores the color a makes the surface strong, water- and dirt-repellent and UV-resistant.

## **PRODUCT DESCRIPTION:**

By using Chroma Renew, a visual improvement is achieved on substrates such as metal, PVC, aluminium, painted surfaces and varnish. Graffiti

## **HIGHLIGHTS:**

- restores the color and makes the surface strong, water- and dirt-repellent, and UV-resistant.
- can also give gloss to matte surfaces.
- can be used on varnish, PVC, aluminium, fibreglass, metal, steel, natural tiles, marble, limestone, slate, brick, clay tiles, concrete and painted surfaces.
- is a coating that is invisible and extremely durable.
- leads to perfect stain resistance.
- extends the life of the surface.
- effectively protects against corrosion.
- is heat resistant.